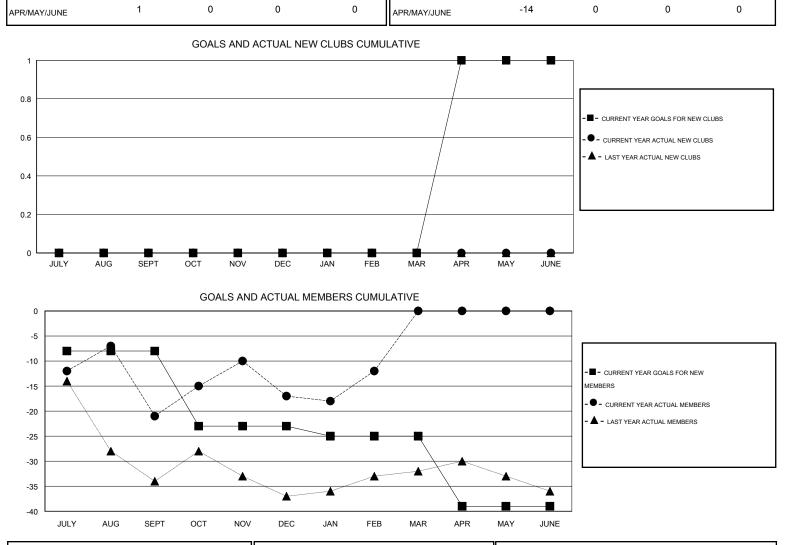

## HAL GRIEFIN GMT:

0

0

0

0

1

0

| GMT: HAL GRI  | IFFIN            |                   | LOCATIO          | ON OKLAHON       | 1A            |                    |                                     |                    |
|---------------|------------------|-------------------|------------------|------------------|---------------|--------------------|-------------------------------------|--------------------|
|               |                  | Clubs             | Members          |                  |               |                    |                                     |                    |
|               | RESU             | LTS FOR 2015-2016 |                  |                  |               | RESU               | JLTS FOR 2015-2016                  |                    |
| QUARTER       | NEW CLUB<br>GOAL | NEW CLUBS         | DROPPED<br>CLUBS | NET<br>GAIN/LOSS | QUARTER       | NEW MEMBER<br>GOAL | CHARTER AND<br>NEW MEMBERS<br>ADDED | DROPPED<br>MEMBERS |
| JULY/AUG/SEPT | 0                | 0                 | 0                | 0                | JULY/AUG/SEPT | -8                 | 14                                  | 35                 |

-1

0

| DROPPED CLUBS: 1                    |               | 16 CLUBS OF 34 ADDED 1 OR MORE<br>NEW MEMBERS | GENDER DISTRIBUTION<br>MALE 700 (78.04%) |              |           |
|-------------------------------------|---------------|-----------------------------------------------|------------------------------------------|--------------|-----------|
| DROPPED MEMBERS                     |               |                                               | FEMALE                                   | 197 (21.96%) |           |
| DECEASED<br>CLUB CANCELLED<br>OTHER | 16<br>6<br>46 | CLICK HERE FOR HEALTH<br>ASSESSMENT DATA      | FAMILY UNIT MEMBERS                      |              | 138<br>66 |
| TOTAL                               | 68            |                                               | NON-HEAD OF HOUSEHOLD                    |              | 72        |